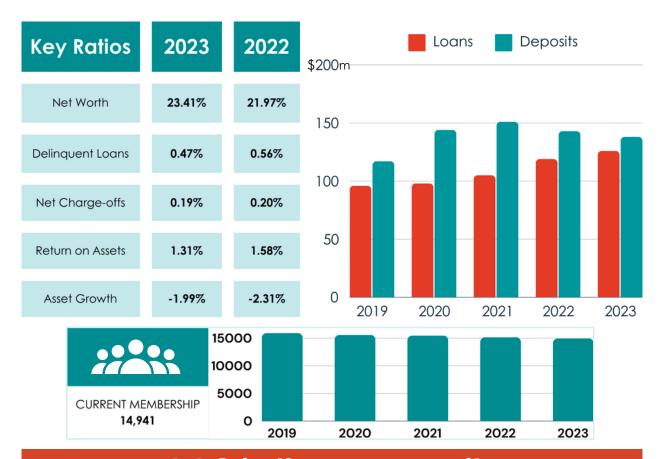

Overall, we had a strong year. We experienced healthy capital growth to 23.63%. Loan delinquency (0.54%) and net charge-offs (0.21%) both remained relatively unchanged. The rise in Federal fund rates impacted both the credit union and our members. Mortgage rates returned to historical averages. Deposit rates continued to increase, earning members a higher return on savings. Despite the pressure on earnings created by the fluctuating rate market, AAC ended the year with a 1.31% Return on Assets demonstrating the strength of your credit union.